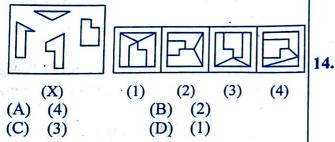

Only conclusion I follows. (D) IN PERSONAL TOTAL PORTING TOTAL RUN D

9. पता लगाएँ कि आकृति (X) में दिए गए टुकड़ों से 13. (1), (2), (3) और (4) में से कौन सी आकृति बनाई जा सकती है।

Find out which of the figures (1), (2), (3) and (4) can be formed from the pieces given in figure (X).