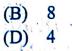

Only conclusion I follows. (D) IN PERSONAL TOTAL PORTING TOTAL RUN D

9. पता लगाएँ कि आकृति (X) में दिए गए टुकड़ों से 13. (1), (2), (3) और (4) में से कौन सी आकृति बनाई जा सकती है।

Find out which of the figures (1), (2), (3) and (4) can be formed from the pieces given in figure (X).

 चार विकल्पों में से पता लगाएँ कि पारदर्शी शीट को बिंदुदार रेखा पर मोड़ने पर पैटर्न कैसा दिखाई देगा।
 Find out from amongst the four alternatives as to how the pattern would appear when the transparent sheet is folded at the dotted line.