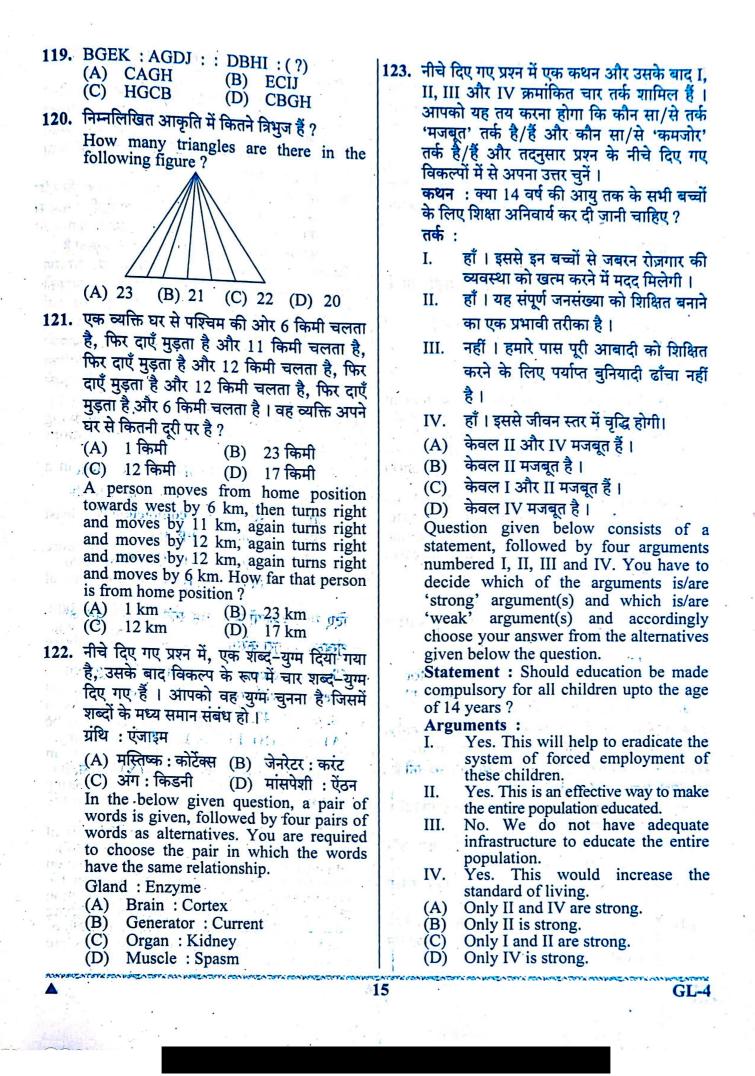

e D during the given years ?

- (A) 9010 (B) 8730 (C) 8980 (D) 8710
- (C) 8980 (D) 8710
  108. 2003 में सभी पाँच राज्यों में उपस्थित उम्मीदवारों की कुल संख्या में उत्तीर्ण उम्मीदवारों की कुल संख्या का अनुमानित प्रतिशत कितना है ? The approximate percentage of total number of qualified candidates to the total number of appeared candidates among all the five states in 2003 is (A) 18% (B) 15% (C) 16% (D) 12%
- 109. 2001 में सभी राज्यों से उत्तीर्ण उम्मीदवारों की कुल संख्या, 2002 में सभी राज्यों से उत्तीर्ण उम्मीदवारों की कुल संख्या का लगभग कितना प्रतिशत है ? Total number of candidates qualified from all the states in 2001 is approximately what percentage of the total number of candidates qualified from all the states together in 2002 ?

GL-4

<sup>(</sup>A) 82% (B) 76% (C) 80% (D) 71%



e .



124. नीचे दिए गए प्रश्न में एक कथन और उसके बाद I और II क्रमांकित दो धारणाएँ दी गई हैं । आपको कथन और निम्नलिखित धारणाओं पर विचार करना है और निर्णय लेना है कि कौन सी धारणा(एँ) कथन में अंतर्निहित है/हैं ।

> कथन : एक अस्पताल के संगरोध वार्ड नं. 4 के बाहर लिखा गया (केवल एबीसी रोग के लिए लागू) – "प्रवेश न करें – एबीसी रोग से संक्रमित होने के जोखिम से बचें"।

धारणाएँ :

- रोग "एबीसी" संक्रामक है।
- II. वार्ड न. 4 के सभी मरीज़ एबीसी रोग से पीडित हैं।
- (A) न तो I और न ही II अंतर्निहित है।
- (B) केवल धारणा II अंतर्निहित है।
- (C) I और II दोनों अंतर्निहित हैं।
- (D) केवल धारणा I अंतर्निहित है।

In the question below a statement followed by two assumptions numbered I and II is given. You have to consider the statement and the following assumptions and decide which of the assumption(s) is/are impli