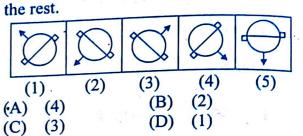

## REASONING

Gh44777 @92 111172

REASONING (B) REASONING (A) GNINOSVER (D) GNINOSAER (D) वह आकृति चुनें जो अन्य से भिन्न है। Choose the figure which is different from

एक टोकरी में बारह दर्जन सेब हैं। दो दर्जन बाद में जोड़े जाते हैं। दस सेब खराब हो गए, जिन्हें हटा दिया गया है। शेष को दो टोकरियों में समान रूप से स्थानांतरित किया जाता है। प्रत्येक में कितने हैं? There are twelve dozen of apples in a basket. Two dozen are added later. Ten apples got spoilt and are removed. The remaining are transferred equally into two baskets. How many are there in each? (A) 168 (B) 89