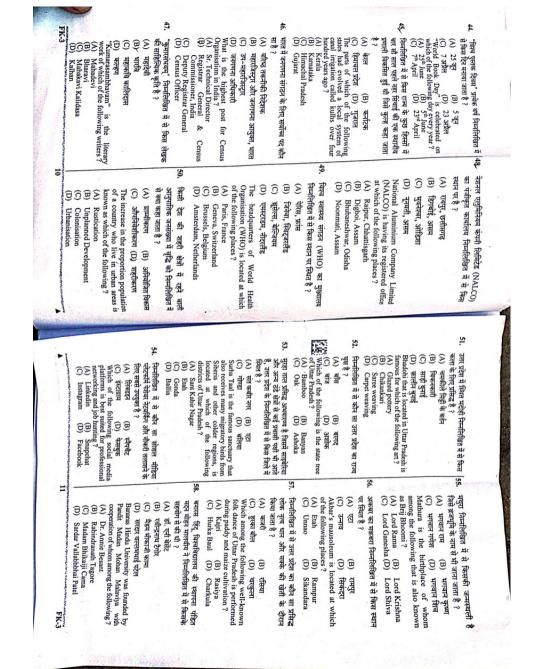

Study the following figure and answer the question given below.  $P \in \mathbb{R}^{3^{10}} \longrightarrow \mathbb{R}^{3^{10}}$ 

(B) अविवाहित प्रशिक्षित नर्से

(C) अस्पताल में विवाहित नसें

(D) प्रशिक्षित नर्सें

FK-3

What is represented by the number 7?

- (A) Married trained nurses
- (B) Unmarried trained nurses

(C) Married nurses in the hospital(D) Trained nurses

एक घनाभ है जिसके आयाम 4 × 3 × 3 सेमी है। 22) आयाम 4 × 3 के विपरीत फलक पीले रंग से 🕯 गए हैं। अन्य आयाम 4 × 3 के विपरीत फलक लाल रंग से रंगे गए हैं। आयाम 3 × 3 के विपक्ति फलक हरे रंग में रंगे गए हैं। अब घनाभ को 1 से भुजा वाले छोटे घनों में काट लिया जाता है। 🔃 कितने छोटे घन हैं जिनके तीन फलक रंगीन हैं ? There is a cuboid whose dimensions are  $4 \times 3 \times 3$  cm. The opposite faces of dimensions  $4 \times 3$  are coloured yellow. The opposite faces of other dimensions  $4 \times 3$  are coloured red. The opposite faces of dimensions  $3 \times 3$  are coloured green. Now the cuboid is cut into small cubes of side 1 cm. How many small cubes have three faces coloured ? (B) 12 (A) 20 KÖ. (C) 16 (D) 8 निम्नलिखित प्रश्न में एक शब्द दिया गया है, उसके 23. बाद चार अन्य शब्द दिए गए हैं. जिनमें से एक दिए गए शब्द के अक्षरों का उपयोग करके बनाया ज सकता है । वह शब्द ढँढें ।